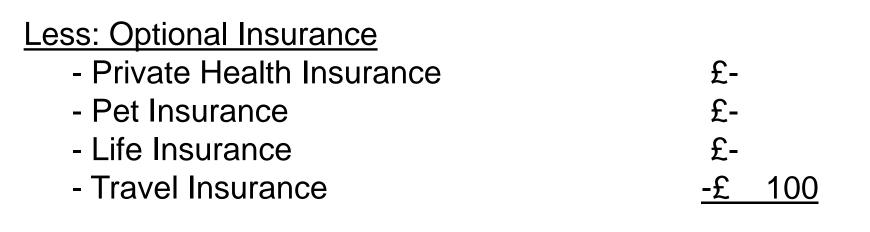

### Less: Other Costs

| - Holidays | -£ 1,500      |  |
|------------|---------------|--|
| - Clothes  | -£ 400        |  |
| - Hobbies  | -£ 300        |  |
| - Gifts    | <u>-£ 100</u> |  |

Pay (after taxes, debt, insurance, living costs, car costs, opt insurance, other costs)