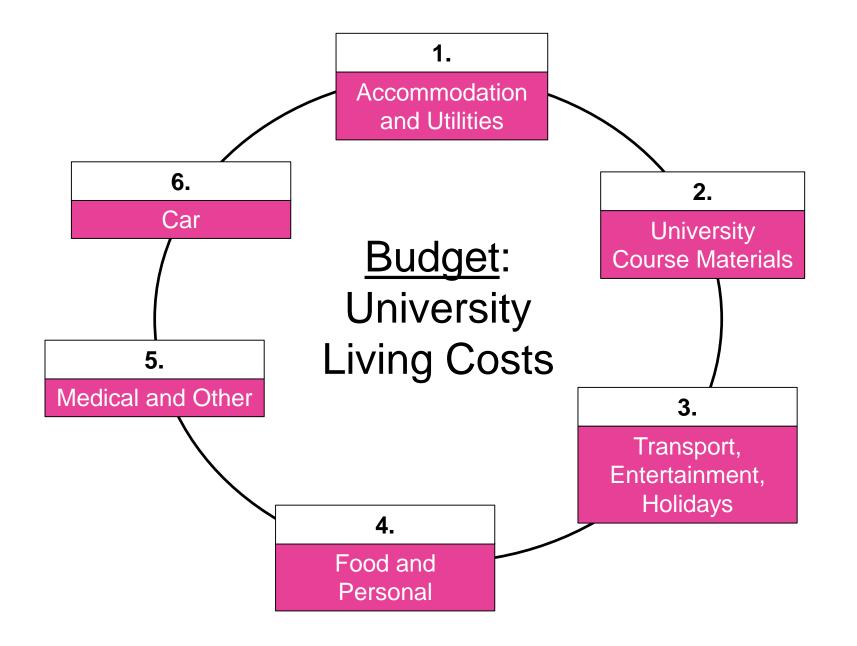

### Sample Uni Budget

| iving Expenses Budg                      |                                                     |         |     |           |     |                     | ost / Period           | 1                     |                |              |    |   |                |    |                |                       |
|------------------------------------------|-----------------------------------------------------|---------|-----|-----------|-----|---------------------|------------------------|-----------------------|----------------|--------------|----|---|----------------|----|----------------|-----------------------|
| Expense Category                         | Expense Item                                        | Annua   |     | Bi        |     | Termly<br>(4x/year) | Monthly<br>(12 mon/yr) | Monthly<br>(9 mon/yr) | (52<br>wks/yr) | (40<br>wks/y |    |   | nnual<br>bense |    | tegory<br>otal | Category<br>Percentag |
| Expense outegory                         | Rent                                                | 7411144 |     | 7 tilling | any | (majour)            | (12 1101/1)            | (e mong)              |                | £            |    |   | 5,000          |    | otar           | 1 or oontag           |
| Accommodation Contents Insurance (if not | Contents Insurance (if not included in rent)        | £ 10    | 00  |           |     |                     |                        |                       |                | ~            |    | £ | 100            |    |                |                       |
|                                          | Supplies (Cleaning, Laundry, Toiletries, First Aid) |         |     |           |     |                     |                        | £ 20                  |                |              |    | £ | 180            | £  | 5,280          | 40%                   |
|                                          | Water/Sewer (if not included in rent)               |         | —†  | £         | -   |                     |                        | ~ 20                  |                |              |    | £ | -              | ~  | 0,200          | 4070                  |
|                                          | Gas/Oil (if not included in rent)                   |         |     | £         | -   |                     |                        |                       |                |              |    | £ | -              |    |                |                       |
| Utilities                                | Electricity (if not included in rent)               |         |     | -         | -   |                     |                        |                       |                |              | _  | £ | -              |    |                |                       |
|                                          | Mobile Phone Contract                               |         | - 1 | ~         | _   |                     | £ 25                   |                       |                |              |    | £ | 300            |    |                |                       |
|                                          | Broadband (with or without Land Line)               |         | -   |           |     |                     |                        | £-                    |                |              |    | £ | -              | £  | 300            | 2%                    |
|                                          | Books                                               |         |     | £         | 200 |                     |                        | ~                     |                |              |    | £ | 400            | ~  |                | 270                   |
| University Course                        | Desk Supplies/Stationery                            |         | _   | £         | 25  |                     |                        |                       |                |              | _  | £ | 50             |    |                |                       |
| Materials                                | Special equipment/materials (art, design, eng)      |         | _   |           | 150 |                     |                        |                       |                |              |    | £ | 300            |    |                |                       |
|                                          | Printing                                            |         |     |           |     |                     |                        | £ 10                  |                |              |    | £ | 90             | £  | 840            | 6%                    |
|                                          | Local Bus Pass                                      | £ 3     | 00  |           |     |                     |                        |                       |                |              |    | £ | 300            | ~  | 040            | 070                   |
| Transport                                | 16-25 Rail Card / National Express Coachcard        |         | 40  |           |     |                     |                        |                       |                |              |    | £ | 40             |    |                |                       |
| ranoport                                 | Public Transport to Uni/Home                        | ~       |     |           |     | £ 50                | 1                      |                       |                |              |    | £ | 200            | £  | 540            | 4%                    |
| Entertainment                            | Clubbing, Dining Out, Festivals, Cinema, Pubs       | -       | -+  |           |     |                     |                        |                       |                | £            | 20 | £ | 800            | £  | 800            | 6%                    |
| Entertainment                            | Trips                                               |         | -   | £         | 200 |                     |                        |                       |                | ~            | 20 | £ | 400            | ~  | 000            | 076                   |
| Holidays                                 | Travel Insurance                                    | £       | 50  | ~ '       | 200 |                     |                        |                       |                |              | -  | £ | 50             | £  | 450            | 3%                    |
| Food                                     | Groceries                                           | ~ .     | 50  |           |     |                     |                        |                       |                | £            | 30 |   | 1,200          | £  | 1.200          | 9%                    |
| 1000                                     | Clothes                                             |         | -   | £         | 150 |                     |                        |                       |                | ~            | 50 | £ | 300            | ~  | 1,200          | 370                   |
| Personal                                 | Laundry Machines/Dry Cleaning                       |         | -   | ~         | 150 |                     |                        |                       |                | £            | 5  |   | 200            |    |                |                       |
|                                          | Haircuts                                            |         | -+  |           |     |                     | £ 15                   |                       |                | ~            |    | £ | 180            |    |                |                       |
|                                          | Gym Membership                                      |         | -+  |           |     |                     | × 15                   |                       |                | £            | 15 |   | 600            | £  | 1.280          | 10%                   |
|                                          | Eve Test / Glasses                                  | £ 1     | 50  |           |     |                     |                        |                       |                | *            | 13 | £ | 150            | ×. | 1,200          | 10.76                 |
| Medical                                  | Dental Treatment                                    |         | 00  |           |     |                     |                        |                       |                |              | -  | £ | 100            |    |                |                       |
| Miculcal                                 | Prescriptions                                       | 2 1     | 00  |           |     |                     | £ 15                   |                       |                |              | _  | £ | 180            | £  | 420            | 3%                    |
|                                          | Hobbies                                             |         |     |           |     |                     | £ 15                   |                       |                |              | _  | £ | 240            | t  | 430            | 3%                    |
|                                          | Bicycle Maintenance and Repair                      | £ 10    | 00  |           |     |                     | £ 20                   |                       |                |              | _  | £ | 100            |    |                |                       |
| Other                                    | NUS Discount Card                                   |         | 15  |           |     |                     |                        |                       |                |              | _  | £ | 100            |    |                |                       |
| Other                                    | TV License (if required)                            | £ -     | _   |           |     |                     |                        |                       |                |              | _  | £ | - 15           |    |                |                       |
|                                          | Presents (Birthday, Christmas)                      |         | 00  |           |     |                     |                        |                       |                |              | _  | £ | - 100          | ~  | 455            |                       |
|                                          |                                                     | 2. II   | 00  |           |     |                     | £ _                    | _                     |                |              | _  | £ |                | £  | 455            | 3%                    |
| Financial                                | Credit Card Debt Repayment (if relevant)            | -       | -+  |           |     |                     | £ -                    | £-                    |                |              | _  | £ | -              |    |                |                       |
| Financial                                | Council Tax (if required)                           | £-      | _   |           |     |                     |                        | ž -                   |                |              | _  | £ | -              | ~  |                | 0.07                  |
|                                          | Income Tax Due (if required)                        | t -     |     |           |     |                     | <u>c</u>               |                       |                |              | _  | £ | -              | £  | -              | 0%                    |
|                                          | Purchase Loan Repayment<br>MOT                      | 0       |     |           |     |                     | £ -                    |                       |                |              | _  |   | -              |    |                |                       |
|                                          |                                                     |         | 55  |           |     |                     |                        |                       |                |              | _  | £ | 55             |    |                |                       |
|                                          | Tax                                                 |         | 30  |           |     |                     |                        |                       |                |              | _  | £ | 30             |    |                |                       |
| Car                                      | Insurance<br>Resolutions Commence                   |         | 00  |           |     |                     |                        |                       |                |              | _  | £ | 500            |    |                |                       |
|                                          | Breakdown Coverage                                  |         | 00  |           |     |                     |                        |                       |                |              |    | £ | 100            |    |                |                       |
|                                          | Service Maintenance                                 | £ 1     | 50  |           |     |                     |                        |                       |                |              | _  | £ | 150            |    |                |                       |
|                                          | Petrol/Diesel                                       |         |     |           | 100 |                     | £ 40                   |                       |                |              | _  | £ | 480            |    |                |                       |
|                                          | Repairs/Replacement of Parts                        |         | _   | £         | 100 |                     |                        |                       |                |              |    | £ | 200            | £  | 1,515          | 12%                   |
|                                          | Sub-Total Expenses                                  |         | _   |           |     |                     |                        |                       |                |              |    |   |                | C  | 12.000         | 4009/                 |
|                                          |                                                     |         |     |           |     |                     |                        |                       |                |              |    |   |                |    | 13,090         | 100%                  |
|                                          | 5% Extra for Unexpected Expenses                    |         |     |           |     |                     |                        |                       |                |              |    |   |                | £  | 655            |                       |
|                                          | Total Expenses                                      |         |     |           |     |                     |                        |                       |                |              |    |   |                | £  | 13,745         |                       |

### Sample Uni Budget

| ving expenses budg                                      | get Worksheet: Worked Example                       | Annual Expense Oct Nov Dec Jan Feb Mar Apr May Jun Jul Aug S |       |          |         |     |       |          |       |    |       |          |      |     |      |          |       |          |       |                |       |        |     |      |           |              |
|---------------------------------------------------------|-----------------------------------------------------|--------------------------------------------------------------|-------|----------|---------|-----|-------|----------|-------|----|-------|----------|------|-----|------|----------|-------|----------|-------|----------------|-------|--------|-----|------|-----------|--------------|
| Expense Category Expense Item                           |                                                     | nnuar<br>bense                                               | Oct   |          | Oct Nov |     |       | Nov Dec  |       |    | E     | ab       |      | lar |      | pr       |       | lav      | Ι.    | un             |       |        | Aug | _    | Se        |              |
| Expense category                                        | Rent                                                | £                                                            | 5,000 | £        | 556     | £   | 556   | £        | 556   | £  | 556   | £        | 556  | £   | 556  | £        | 556   | £        | 556   | £              | 556   | J      | ui  | Au   | 8         | 30           |
| Accommodation Contents Insurance (if not included in re |                                                     | £                                                            | 100   | ~        | 000     | ~   | 000   | ~        | 000   | ~  | 000   | ~        | 000  | ~   | 000  | ~        | 000   | ~        | 000   | ~              | 000   |        |     |      | -         | £            |
|                                                         | Supplies (Cleaning, Laundry, Toiletries, First Aid) | £                                                            | 180   | £        | 20      | £   | 20    | £        | 20    | £  | 20    | £        | 20   | £   | 20   | £        | 20    | £        | 20    | £              | 20    |        |     |      | - 1       | ~            |
|                                                         | Water/Sewer (if not included in rent)               | £                                                            | -     | ~        | 20      | ~   | 20    | £        | -     | ~  |       | ~        | 20   | ~   | 20   | ~        | 20    | ~        | 20    | £              | -     |        |     |      | -+        |              |
|                                                         | Gas/Oil (if not included in rent)                   | £                                                            | -     |          |         |     |       | £        | -     |    |       |          |      |     |      |          |       |          |       | £              | -     |        |     |      | -+        |              |
| Utilities                                               | Electricity (if not included in rent)               | £                                                            | -     |          |         |     |       | £        | -     |    |       |          |      |     |      |          |       |          |       | £              | -     |        |     |      | -+        |              |
|                                                         | Mobile Phone Contract                               | £                                                            | 300   | £        | 25      | £   | 25    |          | 25    | £  | 25    | £        | 25   | £   | 25   | £        | 25    | £        | 25    | £              | 25    | £      | 25  | £    | 25        | £            |
|                                                         | Broadband (with or without Land Line)               | £                                                            | -     | £        | -       | £   | -     | £        | -     | £  | -     | £        | -    | £   | -    | £        | -     | £        | -     | £              | -     |        |     |      |           | -            |
|                                                         | Books                                               | £                                                            | 400   | -        |         | ~   |       | ~        |       | £  | 200   | ~        |      | ~   |      | ~        |       | ~        |       | ~              |       |        |     |      |           | £            |
| University Course                                       | Desk Supplies/Stationery                            | £                                                            | 50    |          |         |     |       | <u> </u> |       | £  | 25    |          |      |     |      |          |       |          |       | <u> </u>       |       |        |     |      | - 1       | £            |
| Materials                                               | Special equipment/materials (art, design, eng)      | £                                                            | 300   |          |         |     |       | <u> </u> |       | £  | 150   |          |      |     |      |          |       |          |       | <u> </u>       |       |        |     |      | - 1       | £            |
|                                                         | Printing                                            | £                                                            | 90    | £        | 10      | £   | 10    | £        | 10    | £  | 10    | £        | 10   | £   | 10   | £        | 10    | £        | 10    | £              | 10    |        |     |      | - 1       | ~            |
|                                                         | Local Bus Pass                                      | £                                                            | 300   | ~        | 10      | ~   |       | ~        |       | ~  |       | ~        |      | ~   |      | ~        |       | ~        |       | ~              |       |        |     |      | -         | £            |
| Transport                                               | 16-25 Rail Card / National Express Coachcard        | £                                                            | 40    |          |         |     |       |          |       |    |       |          |      |     |      |          |       |          |       |                |       |        |     |      |           | £            |
|                                                         | Public Transport to Uni/Home                        | £                                                            | 200   | -        |         |     |       | £        | 50    | £  | 50    |          |      |     |      |          |       |          |       | £              | 50    |        |     |      |           | <del>č</del> |
| Entertainment                                           | Clubbing, Dining Out, Festivals, Cinema, Pubs       | £                                                            | 800   | £        | 89      | £   | 89    |          | 89    | £  | 89    | £        | 89   | £   | 89   | £        | 89    | £        | 89    | £              | 89    |        |     |      |           | ~            |
|                                                         | Trips                                               | £                                                            | 400   | ~        |         | ~   |       | £        | 200   | ~  |       | ~        | 00   | ~   | 00   | ~        |       | ~        | 00    | ~              | 00    |        |     | £    | 200       |              |
| Holidays                                                | Travel Insurance                                    | £                                                            | 50    | -        |         |     |       | £        | 50    |    |       |          |      |     |      |          |       |          |       |                |       |        |     | ~ .  |           | _            |
| Food                                                    | Groceries                                           | £                                                            | 1,200 | £        | 133     | £   | 133   | £        | 133   | £  | 133   | £        | 133  | £   | 133  | £        | 133   | £        | 133   | £              | 133   |        |     |      |           |              |
|                                                         | Clothes                                             | £                                                            | 300   | ~        | 100     | ~   | 100   | Ê        | 150   | ~  | 100   | ~        | 100  | ~   | 100  | ~        | 100   | ~        | 100   | ~              | 100   | £      | 150 |      |           |              |
|                                                         | Laundry Machines/Dry Cleaning                       | £                                                            | 200   | £        | 22      | £   | 22    |          | 22    | £  | 22    | 2        | 22   | £   | 22   | 2        | 22    | £        | 22    | 5              | 22    | ~      | 100 |      |           |              |
| Personal                                                | Haircuts                                            | £                                                            | 180   | £        | 15      | £   | 15    | _        | 15    | £  | 15    | £        | 15   | £   | 15   | £        | 15    | £        | 15    | Ê              | 15    | £      | 15  | £    | 15        | £            |
|                                                         | Gym Membership                                      | £                                                            | 600   | £        | 67      | £   | 67    | £        | 67    | £  | 67    | £        | 67   | £   | 67   | £        | 67    | £        | 67    | £              | 67    | ~      | 13  | ~    | 10        | ~            |
|                                                         | Eye Test / Glasses                                  | £                                                            | 150   | ~        | 07      | ~   | 07    | ~        | 07    | ~  | 07    | ~        | 07   | ~   | 07   | ~        | 07    | ~        | 07    | ~              | - 07  | £      | 150 |      |           |              |
| Medical                                                 | Dental Treatment                                    | £                                                            | 100   | -        |         |     |       |          |       |    |       |          |      |     |      |          |       |          |       | <del> </del> - |       | ~<br>c | 100 |      | -+        |              |
| modical                                                 | Prescriptions                                       | £                                                            | 180   | £        | 15      | £   | 15    | 2        | 15    | 2  | 15    | 2        | 15   | 2   | 15   | 2        | 15    | 2        | 15    | 2              | 15    | ~<br>c | 15  | 2    | 15        | £            |
|                                                         | Hobbies                                             | £                                                            | 240   | £        | 20      | £   | 20    |          | 20    | £  | 20    | <u>م</u> | 20   | ç   | 20   | £        | 20    | £        | 20    | £              | 20    | ç      | 20  | £    |           | <u>د</u>     |
|                                                         | Bicycle Maintenance and Repair                      | £                                                            | 100   | ~        | 20      | ~   | 20    | ~        | 20    | ~  | 20    | *        | 20   | ~   | 20   | ~        | 20    | ~        | 20    | ~              | 20    | £      | 100 | × .  | 20        | <del>.</del> |
| Other                                                   | NUS Discount Card                                   | £                                                            | 15    |          |         |     |       | -        |       |    |       |          |      |     |      |          |       | <u> </u> |       |                |       | ~      | 100 |      | -         | t            |
| oulo                                                    | TV License (if required)                            | £                                                            |       | <u> </u> |         |     |       | -        |       |    |       |          |      |     |      | <u> </u> |       | <u> </u> |       |                |       |        |     |      | -         | £            |
|                                                         | Presents (Birthday, Christmas)                      | £                                                            | 100   | <u> </u> |         | £   | 100   | -        |       |    |       |          |      |     |      | <u> </u> |       | <u> </u> |       |                |       |        |     |      | - 1       | τ.           |
|                                                         | Credit Card Debt Repayment (if relevant)            | £                                                            | -     | 6        |         | £   | 100   | £        | -     | £  | -     | 6        | -    | 6   | -    | £        | -     | 6        |       | £              | -     | £      |     | c    | -         | £            |
| Financial                                               | Council Tax (if required)                           | £                                                            | -     | £        | -       | £   | -     | £        | -     | £  | -     | £        | -    | ~   | -    | £        | -     | £        | -     | £              | -     | 2      | -   | £    | -         | λ.           |
| rinanolar                                               | Income Tax Due (if required)                        | £                                                            | -     | £        | -       | 2   | -     | 2        | -     | 2  | -     | π.       | -    | 2   | -    | 2        | -     | 2        | -     | ×.             | -     |        |     |      |           | _            |
|                                                         | Purchase Loan Repayment                             | £                                                            |       | £        | -       | £   |       | £        | -     | £  |       | £        | -    | £   | -    | £        | -     | £        | -     | £              | -     | £      | -   | £    | -         | £            |
|                                                         | MOT                                                 | £                                                            | - 55  | 2        | -       | £.  | -     | 2        | -     | ×. | -     | 充        | -    | 充   | -    | 龙        | -     | 2.       | -     | 2              | -     | ×.     | -   | £    | - 55      | t.           |
|                                                         | Tax                                                 | £                                                            | 30    | <u> </u> |         |     |       | <u> </u> |       |    |       |          |      |     |      |          |       | <u> </u> |       | <u> </u>       |       |        |     | £    |           |              |
|                                                         | Insurance                                           | £                                                            | 500   |          |         |     |       | -        |       |    |       |          |      |     |      |          |       |          |       | -              |       |        |     |      | 30<br>500 |              |
| Car                                                     | Breakdown Coverage                                  | £                                                            | 100   |          |         |     | _     |          |       |    |       |          |      |     |      |          |       |          | _     | -              |       |        |     |      | 100       | _            |
|                                                         | Service Maintenance                                 | £                                                            | 100   |          |         |     |       |          |       |    |       |          |      |     |      |          |       |          |       | -              |       |        |     |      |           |              |
|                                                         | Petro/Diesel                                        | £                                                            | 480   | 0        | 40      | 0   | 40    | 0        | 40    | 0  | 40    | 0        | 40   | 0   | 40   | 0        | 40    | 0        | 40    | 0              | 40    | 0      | 40  |      | 150       | 0            |
|                                                         |                                                     | £                                                            | 200   | £        | 40      | £   | 40    | £        | 40    | £  | 40    | t        | 40   | £   | 40   | £        | 40    | £        | 40    | £              | 40    | t      | 40  | £    | 40        | t            |
|                                                         | Repairs/Replacement of Parts                        | t                                                            | 200   |          |         |     |       |          |       | £  | 100   |          |      |     |      |          |       |          |       |                |       |        |     | £    | 100       |              |
|                                                         | Sub Total Expanses                                  |                                                              |       |          | 0.00    | 0.1 | 140   | 0        | 4.400 | 0  |       |          | 0.00 |     | 040  | 0        | 0.00  | 0        |       |                | 4.000 | 0      | 045 | 0.1  | 050       | -            |
|                                                         | Sub-Total Expenses                                  |                                                              |       |          | 1,012   |     | 1,112 |          | 1,462 |    | 1,537 |          | ,012 |     | ,012 |          | 1,012 |          | 1,012 |                | 1,062 | £      | 615 |      | 250       | £<br>0       |
|                                                         | 5% Extra for Unexpected Expenses                    |                                                              |       | £        | 51      | £   | 56    | £        | 73    | £  | 77    | £        | 51   | £   | 51   | £        | 51    | £        | 51    | £              | 53    | £      | 31  | £    |           | £            |
|                                                         | Total Expenses                                      |                                                              |       | £1       | ,062    | £1  | ,167  |          | 1,535 | £  | 1,614 | £1       | ,062 | £1  | ,062 | £1       | 1,062 | £        | 1,062 |                | 1,115 | £      |     | £ 1, |           | £1           |
|                                                         | Percentage of Total Year                            | 1                                                            |       |          | 8%      |     | 8%    |          | 11%   |    | 12%   |          | 8%   |     | 8%   |          | 8%    |          | 8%    |                | 8%    |        | 5%  |      | 10%       |              |