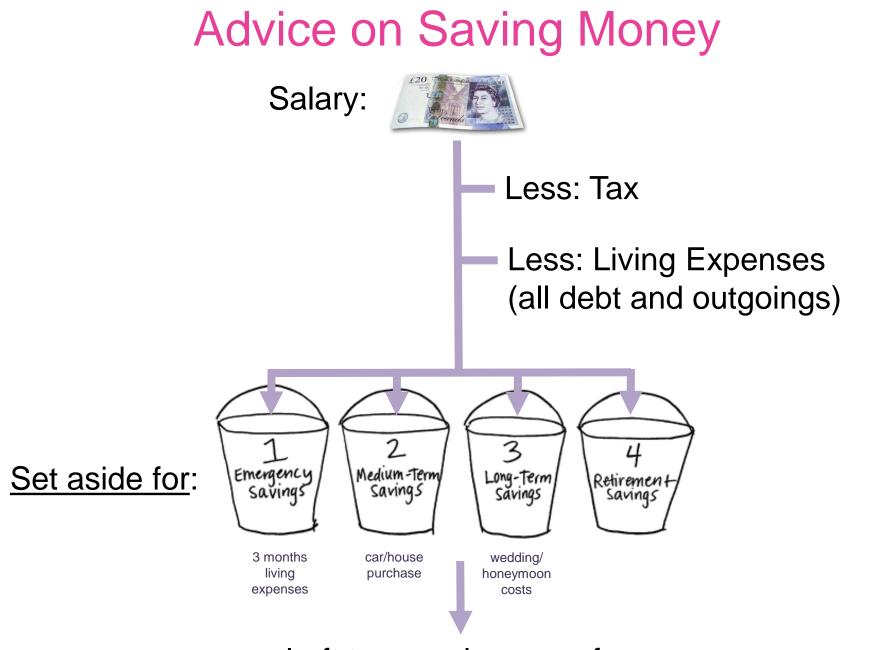

### Why budget?

- Forces you to research and estimate accurate costs and income (to avoid fudging the figures)
- Forces you to prioritise spending (wants vs needs)
- Allows you to see where the highest risks are (= greatest expenses, = greatest income sources)
- Imposes spending discipline on you (to avoid overspending)

### Parts of budget: <u>Expense side only</u>

• Expense Categories (and Items)

| Expense Category | Expense Items                                         |
|------------------|-------------------------------------------------------|
| Accommodation    | Rent, Utilities                                       |
| Transport        | Car Running Costs, Train/Bus Fares/Passes             |
| Entertainment    | Meals Out, Sporting Event, Festival, Cinema, Clubbing |

• Periodicity and Amount of Expense

£X: Annually, Bi-Annually, Quarterly, Termly, Monthly, Weekly

• Timing of Expense

Months of the Year (January-December)

Expense Item: Rent: Uni Hall of Residence

Expense Category: Accommodation