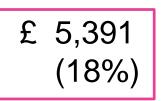

# After Savings Goals

Pay (after taxes, debt, insurance, living costs, £ 5,391 car costs, opt insurance, other costs)

Less: Savings

- 3 Months Emergency Fund (14% salary) -£ 4,136
- Car Purchase (1% salary) -£ 300
- House Purchase
- Other
- Retirement (on top of workplace pension)

Pay (after taxes, debt, insurance, living costs, car costs, opt insurance, other costs, savings)

£ 955 (3%)

n/a

n/a

n/a

= £18 per week for fun!