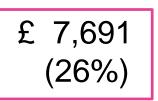

### After Other Costs

Pay (after taxes, debt, insurance, living costs, £ 7,691 car costs, opt insurance)

### Less: Other Costs

| - Holidays | -£ 1,500      |  |
|------------|---------------|--|
| - Clothes  | -£ 400        |  |
| - Hobbies  | -£ 300        |  |
| - Gifts    | <u>-£ 100</u> |  |

Pay (after taxes, debt, insurance, living costs, car costs, opt insurance, other costs)

Left to spend <u>now</u> on fun