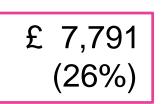

# **After Optional Insurance**

Pay (after taxes, debt, insurance, living costs, £ 7,791 car costs)

Pay (after taxes, debt, insurance, living costs, car costs, opt insurance)

### After Other Costs

Pay (after taxes, debt, insurance, living costs, £ 7,691 car costs, opt insurance)