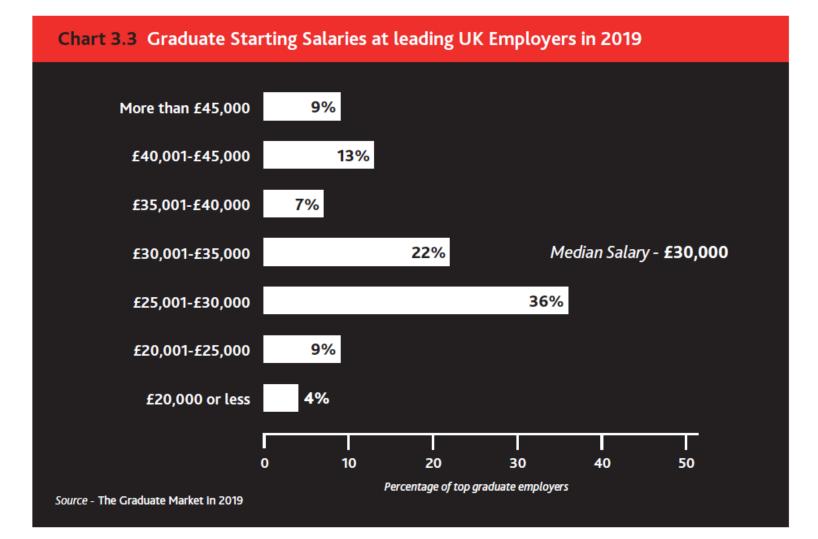

#### Table 3.4 Analysis of Graduate Salaries in 2019, by Industry or Business Sector

| Industry or<br>Business Sector     | Median graduate<br>starting salary<br>for 2019 | Range of graduate<br>starting salaries<br>on offer in 2019 | % change in<br>median salary<br>since 2018 | Increase<br>(decrease) in<br>median salary |
|------------------------------------|------------------------------------------------|------------------------------------------------------------|--------------------------------------------|--------------------------------------------|
| Accounting & professional services | £30,000                                        | £20,500-£42,000                                            | NO CHANGE                                  | NO CHANGE                                  |
| Armed Forces                       | £32,000                                        | £26,000-£32,000                                            | NO CHANGE                                  | NO CHANGE                                  |
| Banking & finance                  | £32,500                                        | £27,000-£40,000                                            | NO CHANGE                                  | NO CHANGE                                  |
| Charity                            | £20,000                                        | £18,000-£26,000                                            | ▲ 5.3%                                     | £1,000                                     |
| Chemicals & pharmaceuticals        | £29,000                                        | £28,000-£30,000                                            | <b>▲ 1.8%</b>                              | £500                                       |
| Consulting                         | £45,000                                        | £45,000-£45,500                                            | NO CHANGE                                  | NO CHANGE                                  |
| Consumer goods                     | £32,000                                        | £25,000-£32,000                                            | <b>▲ 6.7%</b>                              | £2,000                                     |
| Engineering & industrial           | £27,000                                        | £22,000-£31,000                                            | ▼ 3.6%                                     | (£1,000)                                   |
| Investment banking                 | £47,000                                        | £35,000-£60,000                                            | NO CHANGE                                  | NO CHANGE                                  |
| Law                                | £45,000                                        | £25,000-£47,000                                            | <b>2.3%</b>                                | £1,000                                     |
| Media                              | £30,000                                        | £21,200-£48,000                                            | NO CHANGE                                  | NO CHANGE                                  |
| Oil & energy                       | £38,500                                        | £33,200-£43,000                                            | NO CHANGE                                  | NO CHANGE                                  |
| Public sector                      | £23,100                                        | £17,000-£31,000                                            | ▼ 4.5%                                     | (£1,100)                                   |
| Retailing                          | £35,000                                        | £22,000-£44,000                                            | NO CHANGE                                  | NO CHANGE                                  |
| Technology                         | £31,500                                        | £28,000-£45,000                                            | NO CHANGE                                  | NO CHANGE                                  |
| ALL SECTORS                        | £30,000                                        | £17,000-£60,000                                            | NO CHANGE                                  | NO CHANGE                                  |
|                                    |                                                |                                                            |                                            |                                            |