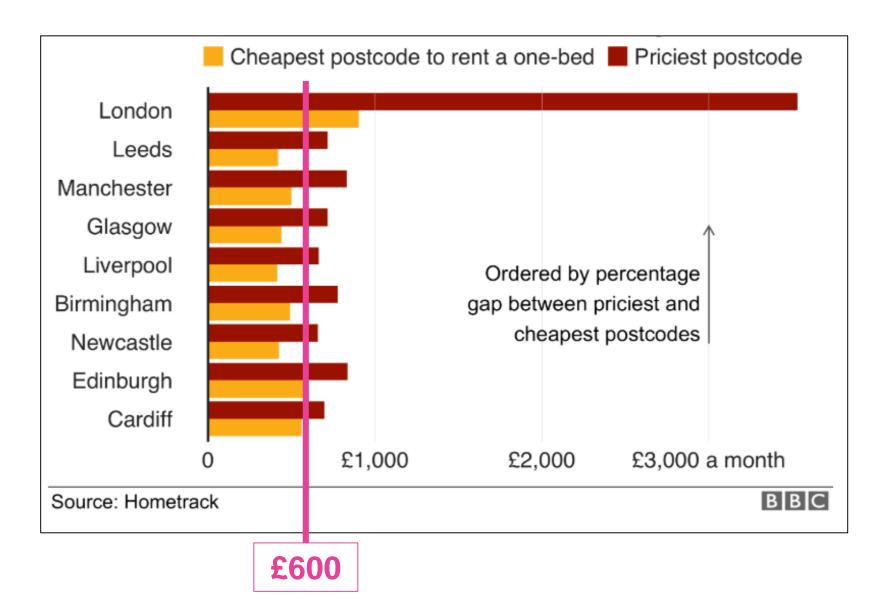

### Less Living Costs

- Rent / Mortgage (1BR, £600pcm)

-£ 7,200

# Rent: One Bedroom (UK)

# After Living Costs

| Pay (after taxes, debt, insurance)                                                                                                                                                                                                                                                                                                                                          | £21,536                                                                              |
|-----------------------------------------------------------------------------------------------------------------------------------------------------------------------------------------------------------------------------------------------------------------------------------------------------------------------------------------------------------------------------|--------------------------------------------------------------------------------------|
| <ul> <li>Less Living Costs</li> <li>Rent / Mortgage (1BR, £600pcm)</li> <li>TV License</li> <li>Land Line and Broadband (£40pcm)</li> <li>Electricity Supply (£15pcm)</li> <li>Water Supply/Sewer Services (£15pcm)</li> <li>Gas/Oil Supply (£15pcm)</li> <li>Groceries (£125pcm)</li> <li>Mobile Phone Contract (£30pcm)</li> <li>Bus/Rail Pass (for Commuting)</li> </ul> | -£ 7,200<br>-£ 155<br>-£ 480<br>-£ 180<br>-£ 180<br>-£ 180<br>-£ 1,200<br>-£ 360<br> |