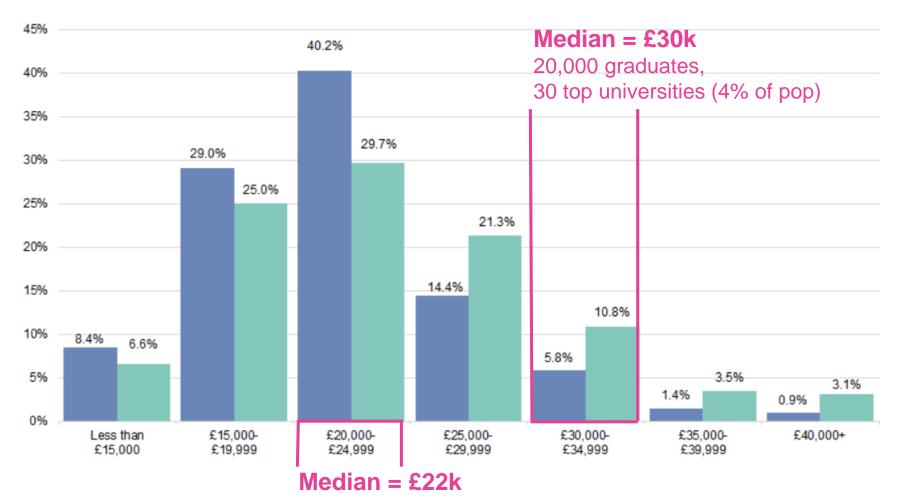

### Chart 9 - Percentage of UK domiciled full-time first degree leavers who entered full-time work in the UK by salary band and sex 2016/17

© Higher Education Statistics Agency Limited 2018

Percentages in this chart have been rounded to one decimal place, therefore they may not sum exactly to 100%.

Female Male

400,000 graduates, all UK universities (74% of pop)