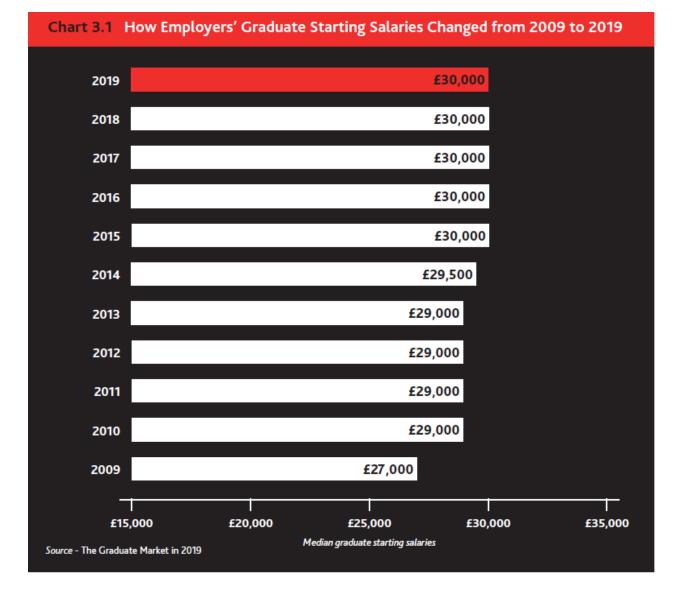

### **After Taxes**

| Pay (before taxes)                                                                             | £30,000                        |
|------------------------------------------------------------------------------------------------|--------------------------------|
| Less: Taxes<br>- Income Tax<br>- National Insurance Tax*<br>- 3% Employee Pension Contribution | -£ 3,500<br>-£ 2,564<br>-£ 900 |
| - Council Tax (Band A)**<br>Pay (after taxes)                                                  | <u>-£ 1,100</u><br>£21,936     |